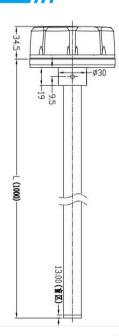

#### DIMENSION

## TECHNICAL PARAMETERS

| Item                         | Technical parameter                         |
|------------------------------|---------------------------------------------|
| Model                        | GLTV7B                                      |
| Range                        | 100mm~1000mm (OEM)                          |
| Output                       | Bluetooth communication BLE5.0              |
| Medium                       | Gasoline/diesel/lubricating oil/cooling oil |
| Operating voltage            | 3.6V                                        |
| Accuracy                     | ≤1%FS                                       |
| Working temperature          | -40°C∼+80°C                                 |
| Lag time                     | 1 second to 1800 seconds can be set         |
| Battery capacity             | 4000mA(Can be used for 3 years)             |
| Overall structure            | Column type                                 |
| Main material                | Aluminum alloy                              |
| Flange size                  | Outer diameter 70mm—Inner diameter 20mm     |
| Installation method          | Top mounted                                 |
| Wireless distance            | 50m(Without interference and obstacles)     |
| Receive/transmit sensitivity | -96/4dBm                                    |