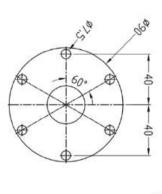

## TECHNICAL PARAMETERS

| Item                         | Technical parameter                         |
|------------------------------|---------------------------------------------|
| Model                        | GLTV7B                                      |
| Range                        | 100mm~1000mm (OEM)                          |
| Output                       | Bluetooth communication BLE5.0              |
| Medium                       | Gasoline/diesel/lubricating oil/cooling oil |
| Operating voltage            | 3.6V                                        |
| Accuracy                     | ≤1%FS                                       |
| Working temperature          | -40°C∼+80°C                                 |
| Lag time                     | 1 second to 1800 seconds can be set         |
| Battery capacity             | 4000mA(Can be used for 3 years)             |
| Overall structure            | Column type                                 |
| Main material                | Aluminum alloy                              |
| Flange size                  | Outer diameter 70mm—Inner diameter 20mm     |
| Installation method          | Top mounted                                 |
| Wireless distance            | 50m(Without interference and obstacles)     |
| Receive/transmit sensitivity | -96/4dBm                                    |