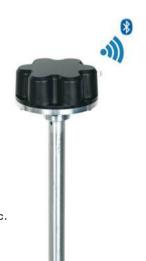

### PRODUCT OVERVIEW

GLTV7B fuel level sensor adopts capacitance detection technology, is widely used in measuring liquids of diesel, gasoline, lubricating oil, palm oil, etc. The core component of the product uses a highly integrated dedicated capacitance chip, after precise temperature compensation and linear correction, it has the advantages of high accuracy, high stability and continuous measurement. It has built-in Bluetooth module, compatible with a variety of GPS positioning devices in the market. It is no need for external power supply with built-in battery, easy and convenient installation, and can be cut off arbitrarily according to the size of the fuel tank.

### MAIN FEATURES ///

- Built-in Bluetooth communication module, wireless data transmission, no wiring required, and quick installation.
- Can be cut off arbitrarily according to the size of the fuel tank;
- Parameters configurable via mobile app
- Built-in high-capacity battery, can be used continuously for 3 years;