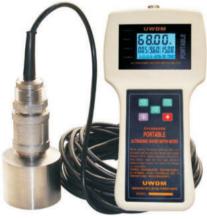

# HANDHELD ULTRASONIC DEPTH METER GUT775

# Product Introduction

GUT775 ultrasonic detector is use to measure water depth in reservoirs, lakes, rivers, and other shallow water. Place the detector on the water surface or in the water, and the detector can calculate the current depth automatically via the principle of ultrasonic wave propagating in the water. The instrument uses international advanced technology and has perfect functions of depth measurement, controlment, data transmission and man-machine communication. It is a combination of ultrasonic sensor, ultrasonic servo circuit, temperature compensation sensor and compensation circuit unit.